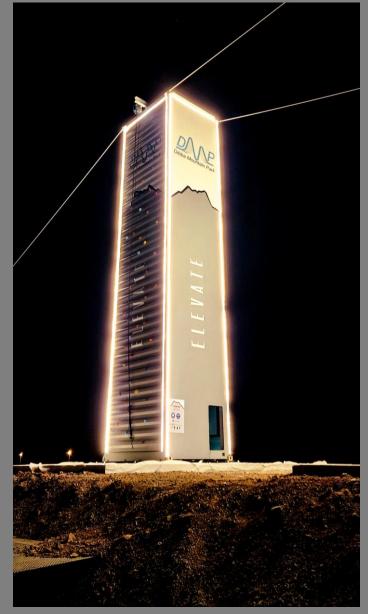

# Vertical multi-activity all-inclusive installations

- Bespoke combination of high rope and vertical elements
- Ziplines, climbing, via ferrata, drop, free fall, air bag and many more options
- For temporary or permanent installations
- Training, PPE and approvals for operations included