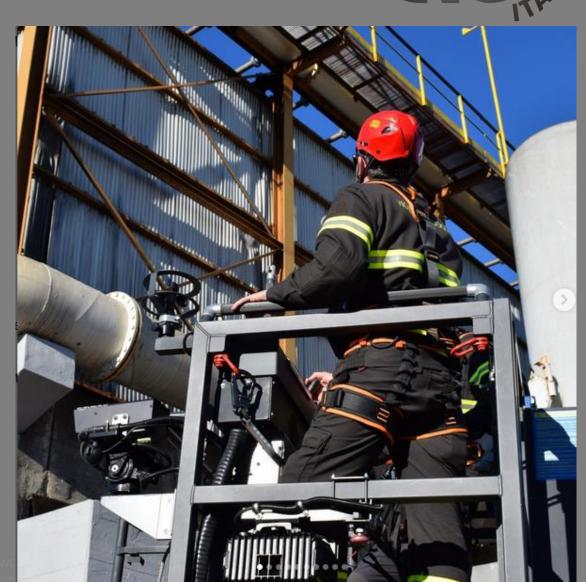

#### Kong supplies equipment that provides safety where risk is the protagonist. Among others, the rescue activities are:

- Cableway evacuation
- Fire brigades and civil protection
- Helirescue
- Mountain rescue
- Tactical

# Kong supplies safety equipment for the following environments:

- Cableway evacuation
- Confined spaces
- Metal structures
- Roof and inclined planes
- Rope Access
- Sailboats
- Scaffolding and trestels