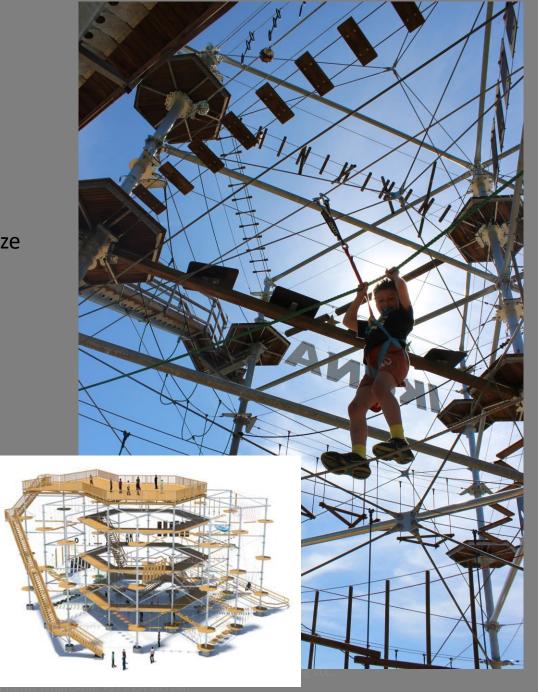

#### Continuous Belay Systems

- Application over a variety of environments
- Professional, Parks and Via Ferrata applications
- Top quality and durability

#### **Environments:**

- Professional working spaces (roofs, ladders, bridges, vertical spaces)
- Recreational via ferrata and similar spaces
- Urban ropes courses and parks

# Vertical multi-activity all-inclusive installations

- Bespoke combination of high rope and vertical elements
- Ziplines, climbing, via ferrata, drop, free fall, air bag and many more options
- For temporary or permanent installations
- Training, PPE and approvals for operations included