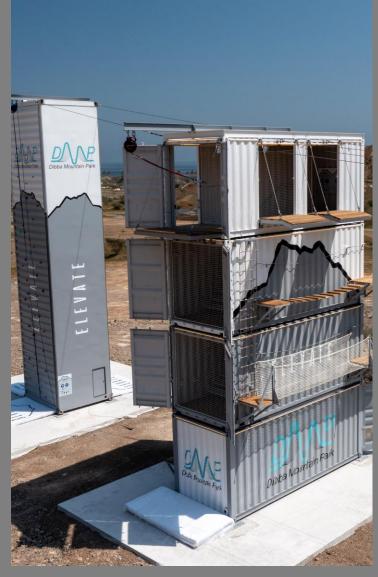

# Vertical multi-activity all-inclusive installations

- Bespoke combination of high rope and vertical elements
- Ziplines, climbing, via ferrata, drop, free fall, air bag and many more options
- For temporary or permanent installations
- Training, PPE and approvals for operations included