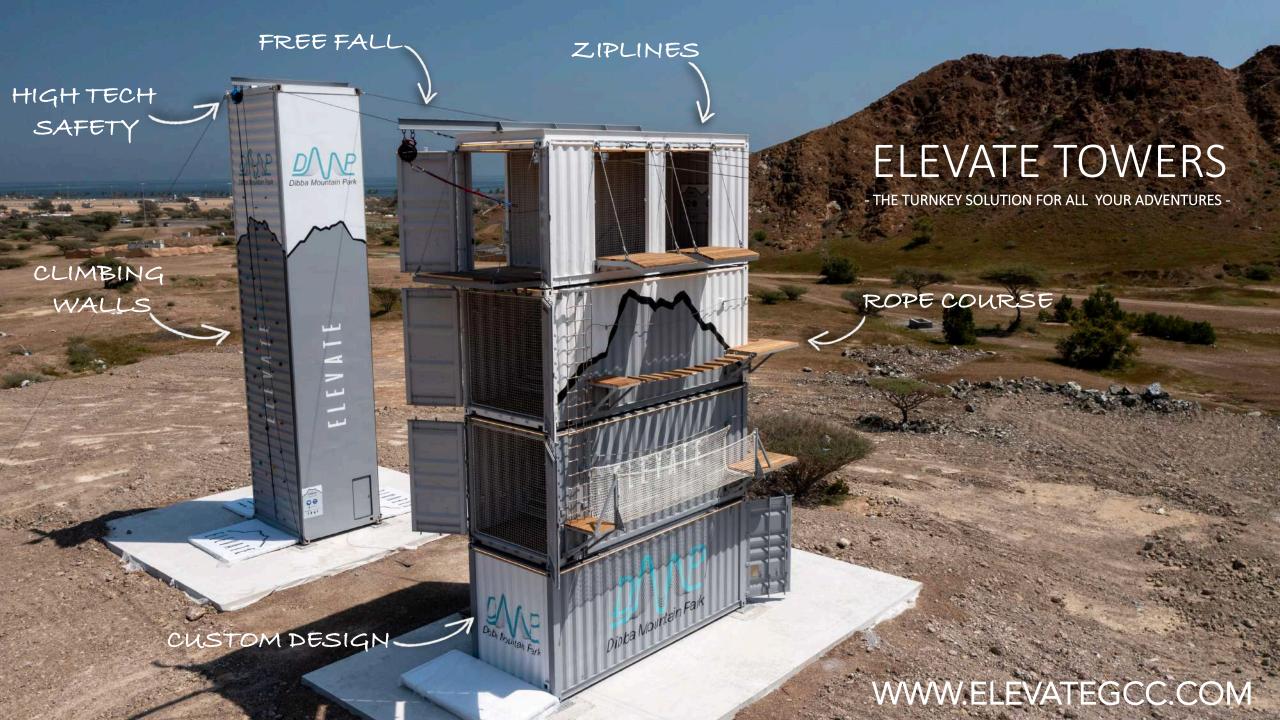

## - TURN KEY SOLUTIONS FOR EVENTS -

Elevate GCC presents an extensive array of turnkey solutions tailored to both events and permanent installations. Whether you require custom-made designs or ready-to-go installations, our proficient team adeptly manages all aspects, ensuring a seamless and professional experience for our valued clients.